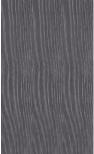

This image is only a portion of the full-size TERRA FLOR panel

## Dimensions 14/3x190x1900mm

<sup>Color</sup> Carbone

Product code

www.panelink.com.my