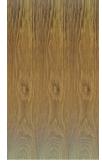

## TERRA FLOR

Type Engineered Oak Flooring Product code

RFSMW-14

Timber wenee, being products of nature, are subject to variation in colour, grain, markings and texture. Therefore, samples submitted must be considered as an indication of its general appearance and characteristic of the wood. The type of verees reflected are sold subject to the condition that they be accepted if they are written to the condition that they be accepted if they are written. Absolute resemblance and consistency cannot be guaranteed.

This image is only a portion of the full-size TERRA FLOR panel

**Dimensions** 

14/3x190x1900mm | 15/4x190x1900mm

Color MA-3

PANELINE WOOD VENEER